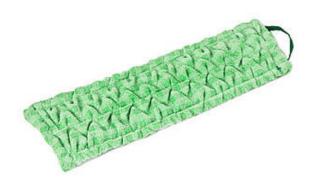

## Product information *DiamondMop*

Do you regularly encounter heavily-attached dirt? In that case, the Greenspeed<sup>®</sup> DiamondMop is indispensible. Thanks to the hardened polyester in the DiamondMop, you clean without damaging the surface. Use this mop on very dirty surfaces, but also in addition to daily mopping of the floor.

You recognise the DiamondMop by its 'wrinkled' material: pleated fabric. This gives the mop extra body and volume, and ensures that the mop will have less friction on the floor. With this mop, uneven floors are also cleaned effortlessly.

## **Specifications**

Colour green

Dimensions 45 cm (41/45 x 13)

Composition 50% microfibre and 50% polyester

Weight ± 95 grams