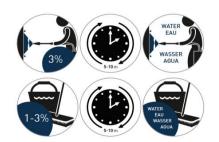

#### **INSTRUCTIONS FOR USE**

Manual cleaning: Dose 1-3% in water and clean the surface with a sponge. Allow the solution to work in for 5 to 10 minutes, and then rinse with water. High-pressure cleaning: Prepare a 3% solution in the water tank of the high-pressure spray cleaner. Allow the solution to work in on the surface for 5 to 10 minutes, and then rinse with water.