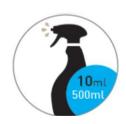

### **INSTRUCTIONS FOR USE**

Prepare a 0.2% solution by adding 10 ml (1/2 capful) of Multi Daily to a bucket containing 5L of water, or 20 ml (1 capfuls) to 10L of water. Clean the surface with a sponge or cloth. Rinsing is not necessary. The concentration can be increased in case of heavy soiling. Multi Daily can also be used in a scrubber machines.