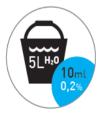

### **INSTRUCTIONS FOR USE**

Prepare a 0.2% solution by adding 10 ml (1/2 capful) of Multi Daily to a bucket containing 5L of water, or 20 ml (1 capfuls) to 10L of water. Clean the surface with a sponge or cloth. Rinsing is not necessary. The concentration can be increased in case of heavy soiling. Multi Daily can also be used in a scrubber machines.