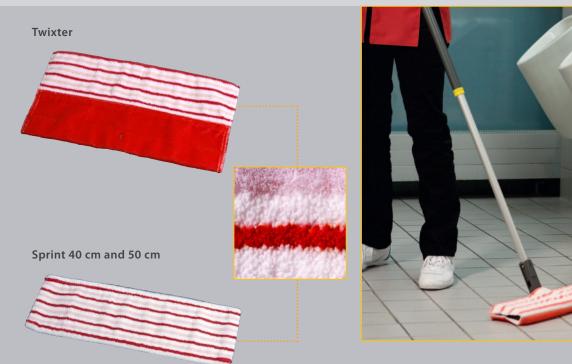

# **Brush Mop**

#### Application area

- Wet cleaning of heavily structured and rough surfaces
- Ideal for safety tiles in toilet and bathroom facilities

#### Tip:

Combine dry and wet cleaning with the Twixter Brush Mop. For dry pre-cleaning, containing hair, fluff balls or scraps of paper use the red brush side. The new VERMOP Brush Mop efficiently cleans all intensely structured and rough hard floorings. The state-of-the-art microfibre plush excels itself at outstanding dirt removal and dirt absorbtion. Through its brush stripes the Brush Mop offers distinguished cleaning performance in joints. The VERMOP Brush Mop is qualified especially for janitorial (maintenance) cleaning of safety tiles. Especially at sanitary and bathroom facilities. As a special service feature we deliver all Brush mop pre-washed and ready-to-use.

### Customer benefits

Twixter Brush 40 cm

Article code 4768 Selling unit 25 pc. Dimensions width 40 cm

#### Sprint Brush 40 cm

Article code 444885 Selling unit 50 pc. Dimensions width 40 cm