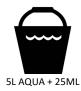

### USAGE

Shake well before use. Prepare a 0.5 % solution by adding 25 ml (2 dosingcaps) of Synbio Multi to a bucket containing 5 l of water, or 40 ml (4 dosingcaps) to 8 l of water. Clean the surface with a sponge or cloth. Rinsing is not necessary. In case of heavy soiling, the concentration can be increased 1 %.