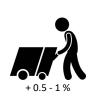

### USAGE

Shake well before use. Prepare a 0.5 % solution by adding 25 ml (2 dosingcaps) of Synbio Multi to a bucket containing 5 l of water, or 40 ml (4 dosingcaps) to 8 l of water. Clean the surface with a sponge or cloth. Rinsing is not necessary. In case of heavy soiling, the concentration can be increased 1 %.