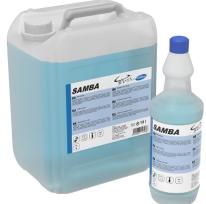

## Packaging unit

12 x 1 l bottle Art.-No. 4451200608 10 l canister Art.-No. 4451200711