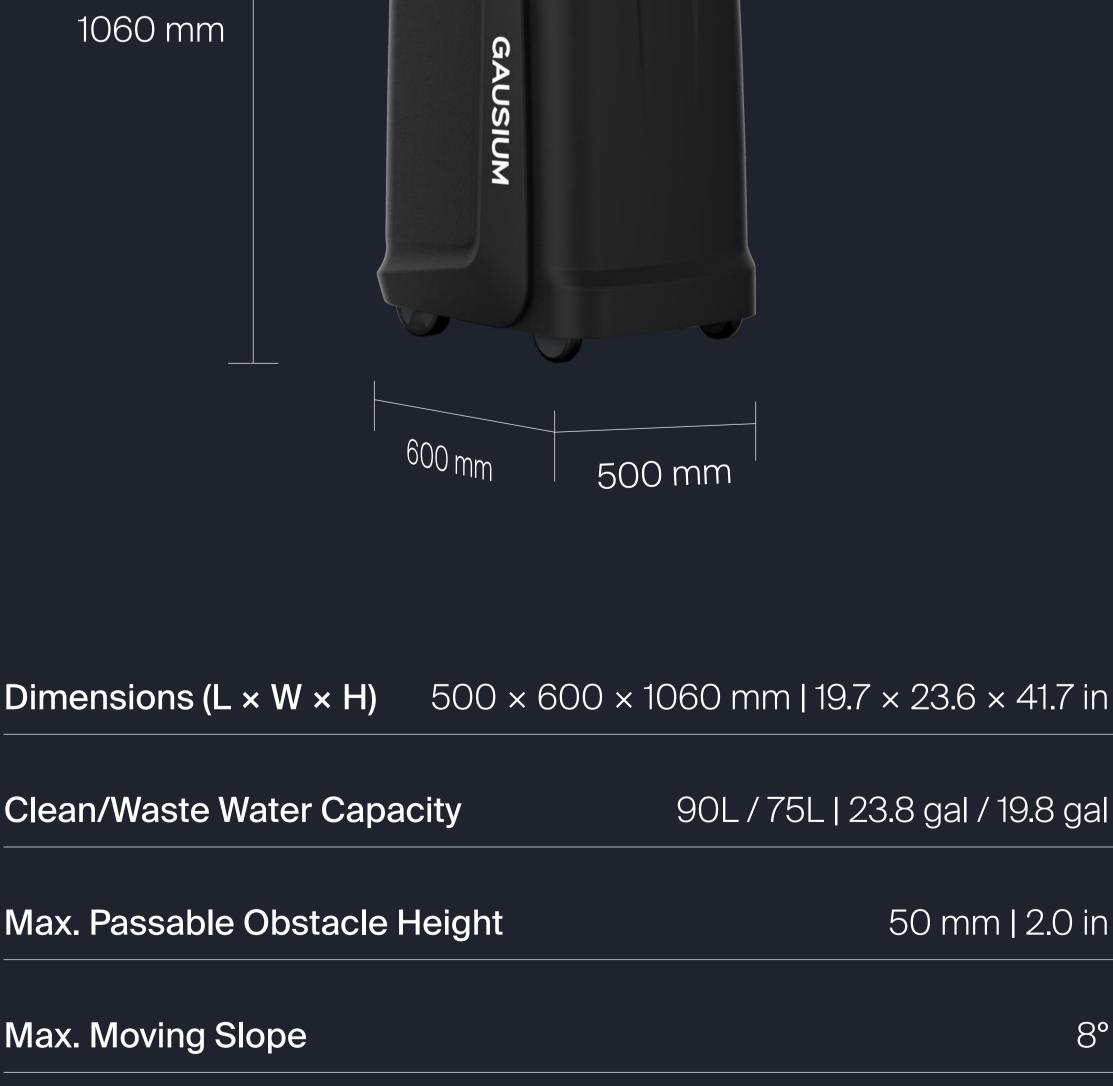

device, including water level reminders and filter replacement

4

**Specifications** 

**Smart Alerts** 

alerts.

Max. Moving Slope

**Storage Temperature** 

1060 mm

| 3°                        |
|---------------------------|
| 0°C ~ 45°C   32°F ~ 113°F |
| ≤85% RH (at 60°C / 140°F) |
|                           |

50 mm | 2.0 in

-20°C ~ 70°C | -4°F ~ 158°F

|                  | ` | <br>9 1 9 7               |
|------------------|---|---------------------------|
|                  |   |                           |
| Storage Humidity |   | ≤85% RH (at 60°C / 140°F) |